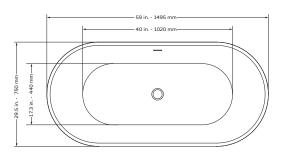

#### **TECHNICAL INFORMATION**

- · Installation: Freestanding
- Color: Polished White Acrylic
- Max Weight: 1102.31LBS (500kg)
- Drain Location: Center
- Drain Finishes: Chrome or Brushed Nickel

PT-1003

- Product Weight: 90 lbsWater Capacity: 68.16 galBox Dims: 25"x33.5"x69"
- PT-1003-150

Product Weight: 84 lbsWater Capacity: 56 galBox Dims: 61"x31.5"x25"

## **NOTES**

- · Measure your actual product for rough-in details
- Install this product according to the installation instructions
- Allow for 3" (76mm) diameter of clearance around the drain pipe on finished floor material to prevent drain body interference during installation