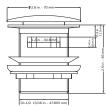

Nickel

PT-1003

- Product Weight: 90 lbsWater Capacity: 68.16 galBox Dims: 25"x33.5"x69"
- PT-1003-150

Product Weight: 84 lbsWater Capacity: 56 galBox Dims: 61"x31.5"x25"

# PRODUCT FEATURES

- 100% polished white acrylic material
- Bathtub with waste/overflow and brass pop-up drainage
- Waste & drain finishes available in chrome or brushed nickel
- Integral Slotted overflow allows for deep soaking
- Center toe-tap drain

## **NOTES**

- · Measure your actual product for rough-in details
- Install this product according to the installation instructions
- Allow for 3" (76mm) diameter of clearance around the drain pipe on finished floor material to prevent drain body interference during installation

#### CODE/STANDARDS

cUPC Approved

#### WARRANTY

• 5 Years











## POP-UP DRAIN