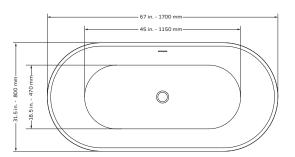

- Product Weight: 90 lbsWater Capacity: 68.16 galBox Dims: 25"x33.5"x69"
- PT-1003-150

Product Weight: 84 lbsWater Capacity: 56 galBox Dims: 61"x31.5"x25"