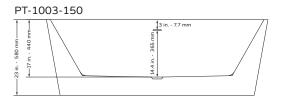

- Product Weight: 90 lbsWater Capacity: 68.16 galBox Dims: 25"x33.5"x69"
- PT-1003-150

Product Weight: 84 lbsWater Capacity: 56 galBox Dims: 61"x31.5"x25"