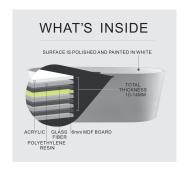

#### **TECHNICAL INFORMATION**

- · Installation: Freestanding
- Color: Polished White Acrylic
- Max Weight: 1102.31LBS (500kg)
- Drain Location: Center
- Drain Finishes: Chrome or Brushed Nickel

PT-1003

# PRODUCT FEATURES

- 100% polished white acrylic material
- Bathtub with waste/overflow and brass pop-up drainage
- Waste & drain finishes available in chrome or brushed nickel
- Integral Slotted overflow allows for deep soaking
- Center toe-tap drain